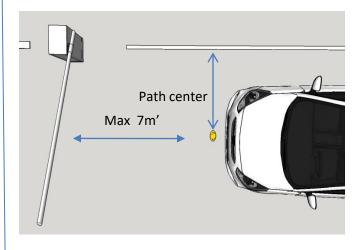

## 1

Place the Vehicle detector at the center of rote on clean surface so vehicles will pass when it is beneath them