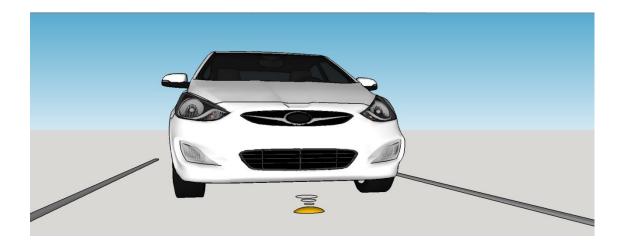

## 1

Place the Vehicle detector at the center of rote on clean surface so vehicles will pass when it is beneath them