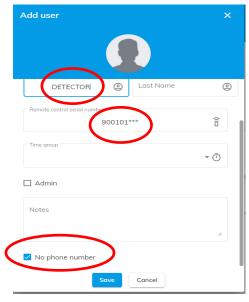

3

Preparations: Add the new detector to Pal SG303 -\*\*WR unit with RF technology such: GA-WRL, GA-WR, GB-WR, GI-WR. Enter the detector/s identification numbers.

PAL Electronics Systems, HaTa'asiya 25 st, Ra'anana, Israel 4365413, POB 2516 Tel:972-9-7920667, Website: www.pal-es.com, Email: info@pal-es.com.(5)