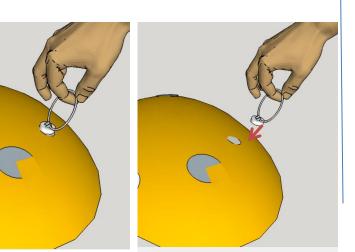

## 2

To activate the detector, use the magnet provided along with the detector. Put the magnet on the set-up point and wait for 3 beep sounds slowly and a final long sound. After the long sound remove the magnet at least 1 meter from the detector.